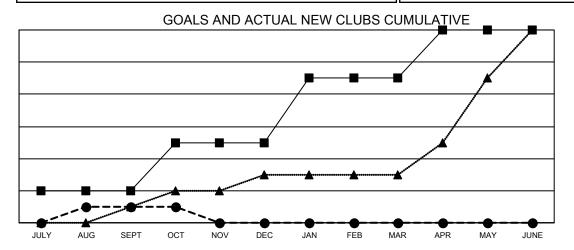

## Results as of: 10/31/2022 LOCATION: TURKEY

|               | Club          | os          |               |                   |
|---------------|---------------|-------------|---------------|-------------------|
|               | RESULTS FOR   | R 2022-2023 |               |                   |
| QUARTER       | NEW CLUB GOAL | NEW CLUBS   | DROPPED CLUBS | QUAR <sup>-</sup> |
|               |               |             |               |                   |
| JULY/AUG/SEPT | 2             | 1           | 5             | JULY/A            |
| OCT/NOV/DEC   | 3             | 0           | 0             | OCT/N             |
| JAN/FEB/MAR   | 4             | 0           | 0             | JAN/FE            |
| APR/MAY/JUNE  | 3             | 0           | 0             | APR/M             |
|               |               |             |               |                   |

- CURRENT YEAR GOALS FOR NEW CLUBS

- ■ - CURRENT YEAR ACTUAL NEW CLUBS

▲ - LAST YEAR ACTUAL NEW CLUBS