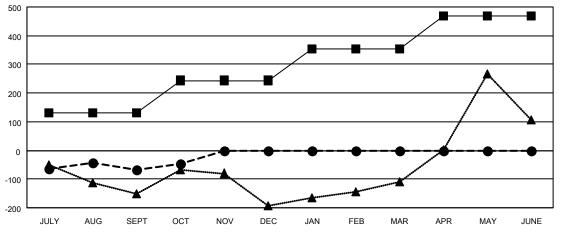

| l |                       |       | Me           | embers        |                       |
|---|-----------------------|-------|--------------|---------------|-----------------------|
|   | RESULTS FOR 2022-2023 |       |              |               |                       |
| l | QUARTER               | МЕМВЕ | R GROWTH NET | MEMBER GROWTH | DROPPED               |
| l |                       | J     | GOAL         | ACTUAL        | MEMBERS ACTUAL        |
| l |                       |       |              |               | (including transfers) |
| l | JULY/AUG/SE           | EPT   | 132          | 99            | 146                   |
| l | OCT/NOV/DE            | С     | 112          | 72            | 48                    |
| l | JAN/FEB/MAF           | 3     | 109          | 0             | 0                     |
| ١ | APR/MAY/JUNE          |       | 117          | 0             | 0                     |
|   |                       |       |              |               |                       |

## GOALS AND ACTUAL MEMBERS CUMULATIVE

| ■- | MEMBER | GROWTH | NET | GOAL |
|----|--------|--------|-----|------|
|----|--------|--------|-----|------|

● - MEMBER GROWTH ACTUAL

▲ - LAST YEAR MEMBERSHIP ACTUAL